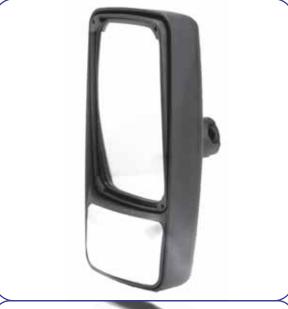

Glass

362mm x 174mm

**Mirror Body ABS** 

Clamp Steel

M915CEH & M9151CEH Electrically adjustable and

heated

M916CEH Hand adjustable and heated

Mirror 570mm x 214mm