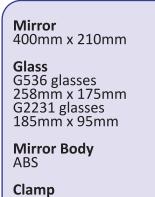

G2231CEHc

G536FEHc

Mirror 400mm x 210mm

Glass G5361CEHc 258mm x 175mm G2231CEHc 185mm x 95mm

Mirror Body ABS

**Clamp** Glass filled nylon

Hand adjustable and heated

Y2675