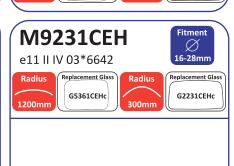

ax +44 (0) 1274 548525 Email sales@avsuk.co Website www.avsuk.co











Mirror

400mm x 210mm

**Glass** 

362mm x 174mm

**Mirror Body** 

**ABS** 

Clamp

Glass filled nylon

Electrically adjustable and heated





e11 II 03\*6203





Replacement Glass G714CEHc

**M9151CEH** 

e11 III 03\*6203





Replacement Glass G7141CEHc Mirror

401mm x 210mm

Glass

362mm x 174mm

**Mirror Body ABS** 

Clamp Steel

M915CEH & M9151CEH Electrically adjustable and

heated

M916CEH Hand adjustable and heated





Mirror 570mm x 214mm

**Glass** 

G714CEHc -362mm x 174mm G2371CEHc -173mm x 176mm

**Mirror Body ABS** 

Clamp Steel

Electrically adjustable and heated











M922CEH & M922FEH -Electrically adjustable and heated

Glass filled nylon

M923CEH & M923FEH -Hand adjustable and heated





G2231CEHc

G536FEHc

Mirror 400mm x 210mm

Glass G5361CEHc 258mm x 175mm G2231CEHc 185mm x 95mm

Mirror Body ABS

**Clamp** Glass filled nylon

Hand adjustable and heated



Y2675

Y2677-24 Y2677-12 6 way plug with 2 metre cable

Y2677-24 - 24 volt Y2677-12 - 12 volt 4 way mirror adjustment switch (both sides). Complete with 2 metres of cable. Dimensions: 47mm x 38mm to fit hole 44mm x 33mm

Tel: +44 (0) 1274 546732 Email: sales@avsuk.co www.avsuk.co