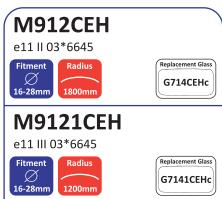

Glass filled nylon

Electrically adjustable and heated

e11 II 03\*6203

Replacement Glass G714CEHc

**M9151CEH** 

e11 III 03\*6203

Replacement Glass G7141CEHc Mirror

401mm x 210mm

Glass

362mm x 174mm

**Mirror Body ABS** 

Clamp Steel

M915CEH & M9151CEH Electrically adjustable and

heated

M916CEH Hand adjustable and heated

Mirror 570mm x 214mm