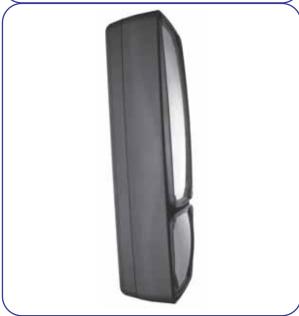

Tel +44 (0) 1274 546732 Fax +44 (0) 1274 548525 Email sales@avsuk.co Website www.avsuk.co

Mirror

400mm x 210mm

**Glass** 

362mm x 174mm

**Mirror Body** 

**ABS** 

Clamp

Glass filled nylon

Electrically adjustable and heated

e11 II 03\*6203

Replacement Glass G714CEHc

**M9151CEH** 

e11 III 03\*6203

Replacement Glass G7141CEHc Mirror

401mm x 210mm

Glass

362mm x 174mm

**Mirror Body ABS** 

Clamp Steel

M915CEH & M9151CEH Electrically adjustable and

heated

M916CEH Hand adjustable and heated

Mirror 570mm x 214mm