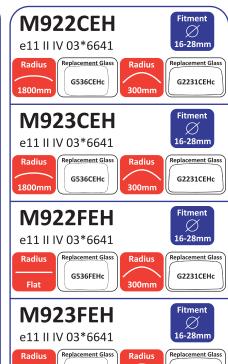

**Glass** 

G714CEHc -362mm x 174mm G2371CEHc -173mm x 176mm

**Mirror Body ABS** 

Clamp Steel

Electrically adjustable and heated

M922CEH & M922FEH -Electrically adjustable and heated

Glass filled nylon

M923CEH & M923FEH -Hand adjustable and heated