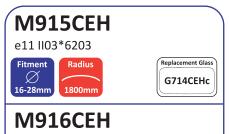

Glass filled nylon

Electrically adjustable and heated

e11 II 03\*6203

Replacement Glass G714CEHc

**M9151CEH** 

e11 III 03\*6203

Replacement Glass G7141CEHc Mirror

401mm x 210mm

Glass

362mm x 174mm

**Mirror Body ABS** 

Clamp Steel

M915CEH & M9151CEH Electrically adjustable and

heated

M916CEH Hand adjustable and heated

Mirror 570mm x 214mm