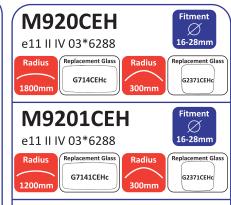

Glass filled nylon

Electrically adjustable and heated

e11 II 03\*6203

Replacement Glass G714CEHc

**M9151CEH** 

e11 III 03\*6203

Replacement Glass G7141CEHc Mirror

401mm x 210mm

Glass

362mm x 174mm

**Mirror Body ABS** 

Clamp Steel

M915CEH & M9151CEH Electrically adjustable and

heated

M916CEH Hand adjustable and heated

Mirror 570mm x 214mm