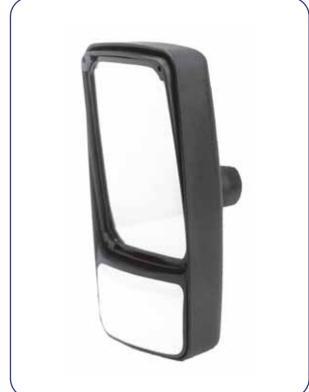

**Glass** 

G714CEHc -362mm x 174mm G2371CEHc -173mm x 176mm

**Mirror Body ABS** 

Clamp Steel

Electrically adjustable and heated

M922CEH & M922FEH -Electrically adjustable and heated

Glass filled nylon

M923CEH & M923FEH -Hand adjustable and heated