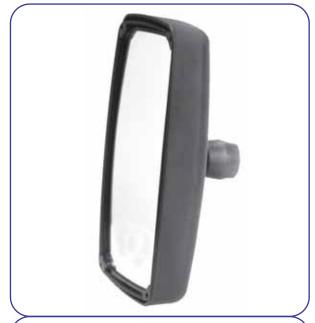

Tel +44 (0) 1274 546732 Fax +44 (0) 1274 548525 Email sales@avsuk.co Website www.avsuk.co

Mirror

400mm x 210mm

**Glass** 

362mm x 174mm

**Mirror Body** 

**ABS** 

Clamp

Glass filled nylon

Electrically adjustable and heated

e11 II 03\*6203

Replacement Glass G714CEHc

**M9151CEH** 

e11 III 03\*6203

Replacement Glass G7141CEHc Mirror

401mm x 210mm

Glass

362mm x 174mm

**Mirror Body ABS** 

Clamp Steel

M915CEH & M9151CEH Electrically adjustable and

heated

M916CEH Hand adjustable and heated

Mirror 570mm x 214mm