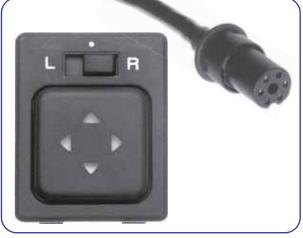

Y2677-24 Y2677-12 6 way plug with 2 metre cable

Y2677-24 - 24 volt Y2677-12 - 12 volt 4 way mirror adjustment switch (both sides). Complete with 2 metres of cable. Dimensions: 47mm x 38mm to fit hole 44mm x 33mm