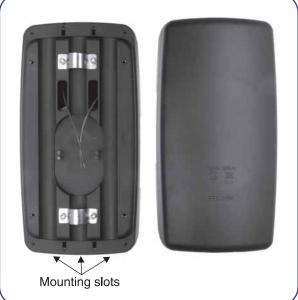

Glass

362mm x 174mm

**Mirror Body ABS** 

Clamp Steel

M915CEH & M9151CEH Electrically adjustable and

heated

M916CEH Hand adjustable and heated

Mirror 570mm x 214mm