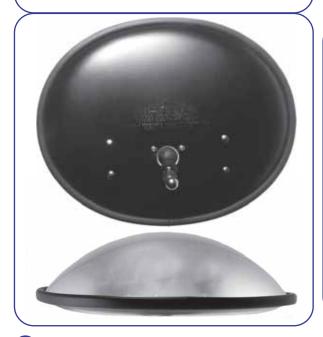

## **MX941**

### **MX941A**

Supplied complete with fitting arm

# **MX941B**

#### Mirror

152mm diamater

#### **Mirror Body** Stainless Steel

Unbreakable lens