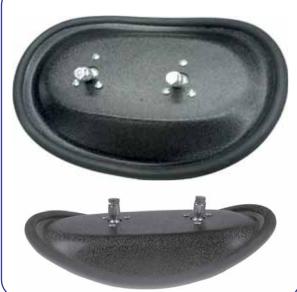

# **MX943**

#### Mirror

220mm x 110mm

### **Mirror Body**

ABS

#### Clamp

Glass filled nylon

Unbreakable lens