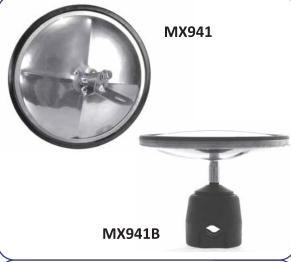

## **MX941**

# **MX941B**

#### Mirror

152mm diamater

#### **Mirror Body** Stainless Steel

Unbreakable lens