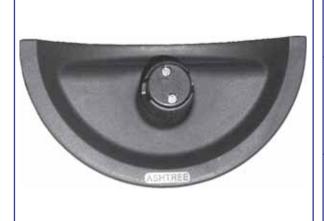

# **MX943**

#### Mirror

220mm x 110mm

### **Mirror Body**

ABS

#### Clamp

Glass filled nylon

Unbreakable lens