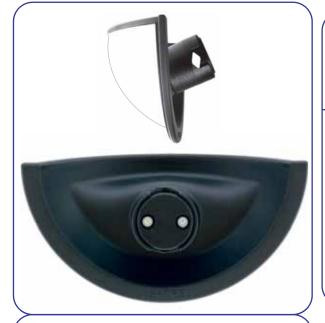

# M245C-42

This mirror is available with different radii of glass - may be subject to minimum quantities.

#### Mirror

177mm diameter

Mirror Body ABS

**Clamp**Glass filled nylon