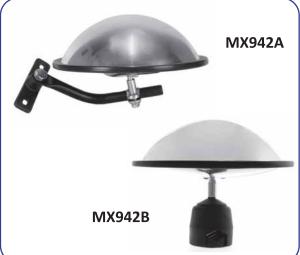

### **MX942**

### **MX942A**

Supplied complete with fitting arm

# **MX942B**

#### Mirror

203mm diameter

#### **Mirror Body** Stainless steel

Unbreakable lens

Tel: +44 (0) 1274 546732 Email: sales@avsuk.co www.avsuk.co