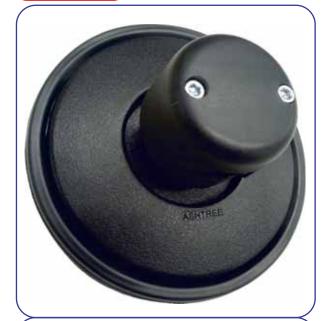

# M245C-42

This mirror is available with different radii of glass - may be subject to minimum quantities.

#### Mirror

177mm diameter

Mirror Body ABS

**Clamp**Glass filled nylon