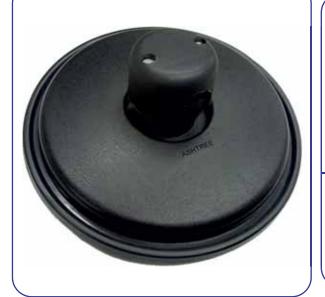

# M560C-42

This mirror is available with different radii of glass - may be subject to minimum quantities.

### Mirror

255mm diameter

Mirror Body ABS

Clamp

Glass filled nylon