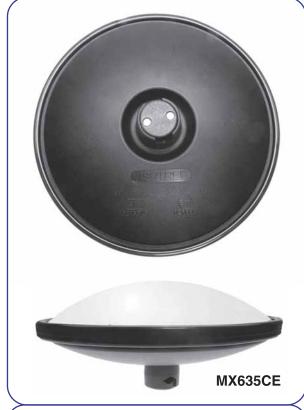

# **MX635CE**

e11 VI 03\*6343

#### MX635CEB

e11 VI 03\*6343

#### Mirror

307mm diameter

**Mirror Body** ABS

#### Clamp

Glass filled nylon

Unbreakable lens