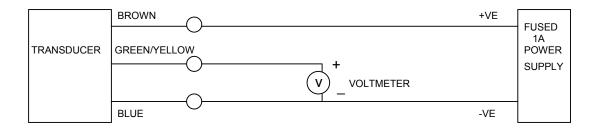

#### Standard 12 volt transducer

The power supply must be fused by a 1 amp, or less, fast blow fuse.

For 12 volt transducers, use a supply voltage of between 5 volts min. and 18 volts max.

The suspect transducer is connected as in the above diagram and the transducer shaft is turned very slowly while watching the volt meter (AVO, etc).

The reading for a 12 volt unit should alternate between 10mV (approx) and slightly less than the supply voltage being used.

**NOTE**: on a supply voltage of 8 volts the typical reading would be 0.01 to 7.87 volts.

On a supply voltage of 12 volts the typical reading would be 0.01 to 11.75 volts.

On special 24 volt transducers the internal voltage regulator will maintain the voltage output at approx. 11.80 volts, so the range would be 10mV to 11.80 volts.