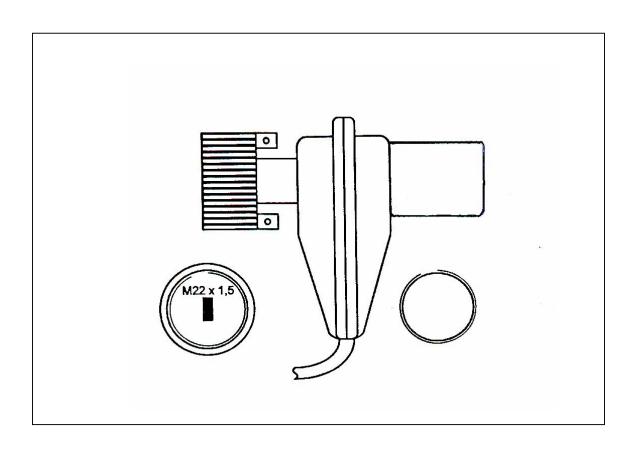

#### UNIVERSAL TRANSDUCER

When involved in fitting retrofit on-board electronic equipment to vehicles, a problem arises in that the correct transducer is not always available in stock. The Hunter Universal transducer, supplied with end fitting kit, overcomes this problem. It can be used when speedo or gearbox fitting of custom-made transducers is not possible.

With one crimping tool the whole job can be completed with the speedo cable in situ by semi-skilled labour. The transducer will accommodate both commonly used size inner drive cables and the different size outer cables.

PLEASE NOTE: THE FITTING OF THE UNIVERSAL TRANSDUCER CAN <u>ONLY</u> BE INSTALLED CORRECTLY BY USING OUR CP101 CRIMPING PLIERS, SPECIFICALLY DESIGNED FOR THIS PURPOSE.
USE OF OTHER CRIMPING TOOLS WILL INEVITABLY MEAN THAT AN UNSATISFACTORY PERFORMANCE WILL BE ACHIEVED.