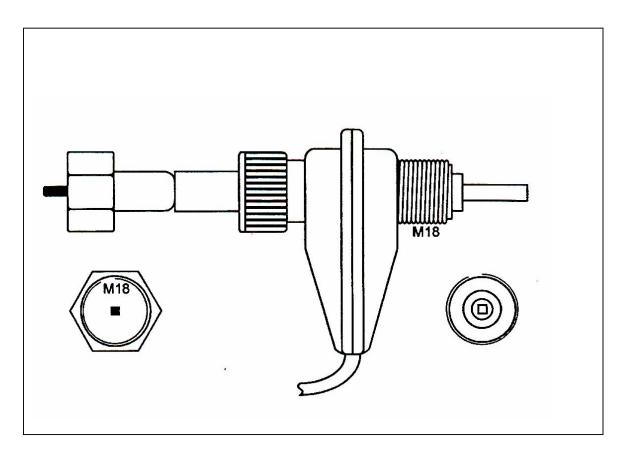

#### UNIVERSAL TRANSDUCER

When involved in fitting retrofit on-board electronic equipment to vehicles, a problem arises in that the correct transducer is not always available in stock. The Hunter Universal transducer, supplied with end fitting kit, overcomes this problem. It can be used when speedo or gearbox fitting of custom-made transducers is not possible.

With one crimping tool the whole job can be completed with the speedo cable in situ by semi-skilled labour. The transducer will accommodate both commonly used size inner drive cables and the different size outer cables.

PLEASE NOTE: THE FITTING OF THE UNIVERSAL TRANSDUCER CAN <u>ONLY</u> BE INSTALLED CORRECTLY BY USING OUR CP101 CRIMPING PLIERS, SPECIFICALLY DESIGNED FOR THIS PURPOSE.
USE OF OTHER CRIMPING TOOLS WILL INEVITABLY MEAN THAT AN UNSATISFACTORY PERFORMANCE WILL BE ACHIEVED.

#### **BENEFITS**

- Save valuable labour time.
- Cut down stock inventory.
- · Able to give instant service.
- Self lubricated.
- Cable entry clamped and sealed against water ingress.
- Lightweight, no supporting brackets required.