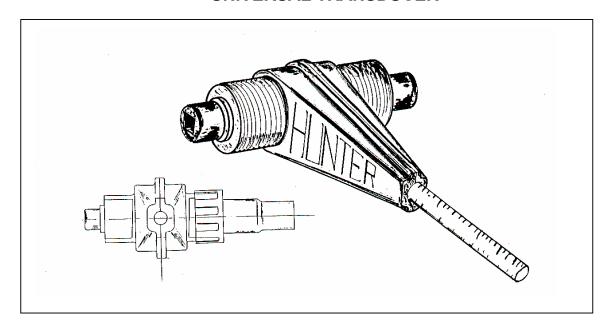

#### UNIVERSAL TRANSDUCER

When involved in fitting retrofit on-board electronic equipment to vehicles, a problem arises in that the correct transducer is not always available in stock. The Hunter Universal transducer, supplied with end fitting kit, overcomes this problem. It can be used when speedo or gearbox fitting of custom-made transducers is not possible.

With one crimping tool the whole job can be completed with the speedo cable in situ by semi-skilled labour. The transducer will accommodate both commonly used size inner drive cables and the different size outer cables.

PLEASE NOTE: THE FITTING OF THE UNIVERSAL TRANSDUCER CAN <u>ONLY</u> BE INSTALLED CORRECTLY BY USING OUR CP101 CRIMPING PLIERS, SPECIFICALLY DESIGNED FOR THIS PURPOSE.
USE OF OTHER CRIMPING TOOLS WILL INEVITABLY MEAN THAT AN UNSATISFACTORY PERFORMANCE WILL BE ACHIEVED.

#### **BENEFITS**

- Save valuable labour time.
- Cut down stock inventory.
- · Able to give instant service.
- Self lubricated.
- Cable entry clamped and sealed against water ingress.
- Lightweight, no supporting brackets required.