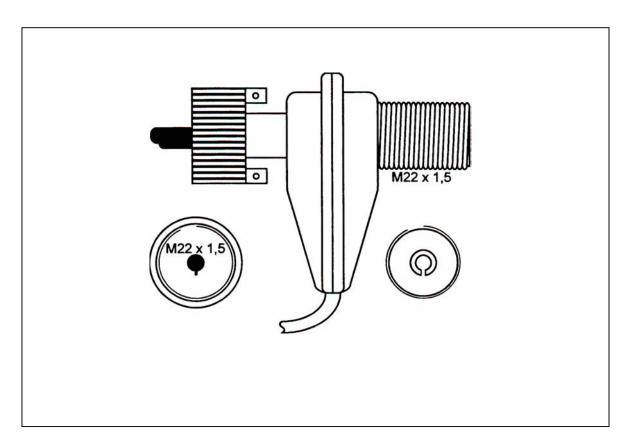

#### UNIVERSAL TRANSDUCER

When involved in fitting retrofit on-board electronic equipment to vehicles, a problem arises in that the correct transducer is not always available in stock. The Hunter Universal transducer, supplied with end fitting kit, overcomes this problem. It can be used when speedo or gearbox fitting of custom-made transducers is not possible.

With one crimping tool the whole job can be completed with the speedo cable in situ by semi-skilled labour. The transducer will accommodate both commonly used size inner drive cables and the different size outer cables.

PLEASE NOTE: THE FITTING OF THE UNIVERSAL TRANSDUCER CAN <u>ONLY</u> BE INSTALLED CORRECTLY BY USING OUR CP101 CRIMPING PLIERS, SPECIFICALLY DESIGNED FOR THIS PURPOSE.
USE OF OTHER CRIMPING TOOLS WILL INEVITABLY MEAN THAT AN UNSATISFACTORY PERFORMANCE WILL BE ACHIEVED.

#### **BENEFITS**

- Save valuable labour time.
- Cut down stock inventory.
- · Able to give instant service.
- Self lubricated.
- Cable entry clamped and sealed against water ingress.
- Lightweight, no supporting brackets required.