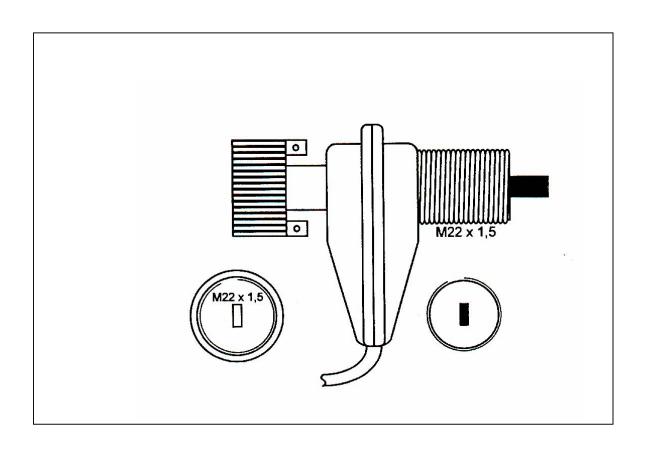

#### **SPECIFICATION**

The Hunter transducers offer equipment manufacturers and retrofit workshops a highly reliable transducer with excellent mark space ratio at a competitive price.

## **Operating Parameters**

Supply voltage: +5V to +18VDC
Typical supply current: 6mA at +5V
Temperature range: -40°C to +120°C

Square wave output

Signal output: Max sink 10mA

(excess will cause damage)

## **Mechanical Details**

- Robust construction.
- Designed to operate in-line with commonly used automotive speedo cables.
- Provision for lock wire sealing can be made if required, for volume orders.
- Standard length of cable 2 metres (see Options).

## **Installation Notes**

It is recommended that the transducer is powered from the equipment to which the output is destined. This overcomes the problems caused by spikes and surges on normal automotive supply lines. All transducers are normally fitted with a 4.7k pull-up resistor enabling the output to be interfaced with all standard logic circuits.

#### **Cable Colour Code**

Brown : +VE supply Blue : -VE supply

Green/Yellow : Square wave output