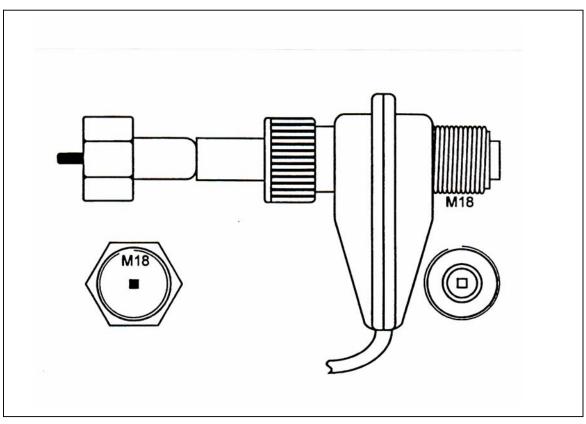

#### UNIVERSAL TRANSDUCER

When involved in fitting retrofit on-board electronic equipment to vehicles, a problem arises in that the correct transducer is not always available in stock. The Hunter Universal transducer, supplied with end fitting kit, overcomes this problem. It can be used when speedo or gearbox fitting of custom-made transducers is not possible.

With one crimping tool the whole job can be completed with the speedo cable in situ by semi-skilled labour. The transducer will accommodate both commonly used size inner drive cables and the different size outer cables.

PLEASE NOTE: THE FITTING OF THE UNIVERSAL TRANSDUCER CAN <u>ONLY</u> BE INSTALLED CORRECTLY BY USING OUR CP101 CRIMPING PLIERS, SPECIFICALLY DESIGNED FOR THIS PURPOSE.
USE OF OTHER CRIMPING TOOLS WILL INEVITABLY MEAN THAT AN UNSATISFACTORY PERFORMANCE WILL BE ACHIEVED.

#### **BENEFITS**

- Save valuable labour time.
- Cut down stock inventory.
- · Able to give instant service.
- Self lubricated.
- Cable entry clamped and sealed against water ingress.
- Lightweight, no supporting brackets required.