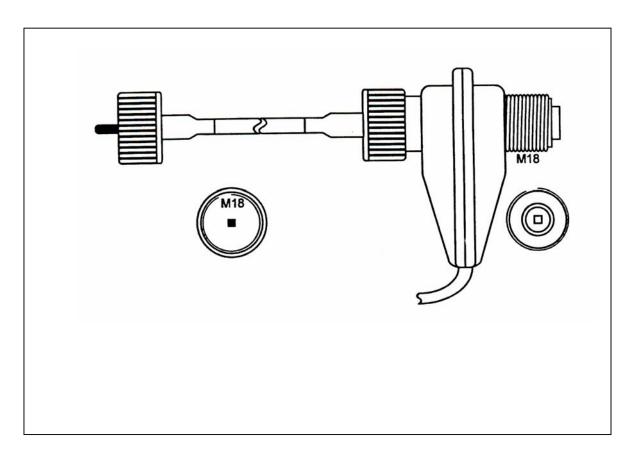

#### TRANSDUCERS FITTED WITH EXTENSION CABLES

On a range of the Hunter transducers an extension cable is fitted to overcome space restriction.

As we have no control over the fitting of these items, no warranty is given on extension cables.

The speedo cable run has been specially designed by the manufacturers to ensure long life. Since our extension cables are manufactured to exactly the same specification then, provided they are fitted correctly, the life span should be the same as the speedo cable.

<u>Please note</u> care must be taken to follow as close as possible the original run of the speedo cable. <u>No kinks, no sharp bends, no pressure points.</u>

As a rule of thumb, no cable should be bent in a curve less than 150mm (6 inches) radius and there should be no bends within 2 inches of the end ferrules.

The original speedo cable will need to be repositioned to allow for the extra extension and it may be necessary to reinstall new clips and ties.

<u>NOTE</u>: A kink or sharp bend will always result in the inner cable breaking soon after installation. The breakage of the inner cable will damage the inside of the outer cable, so the extension cable is scrap.