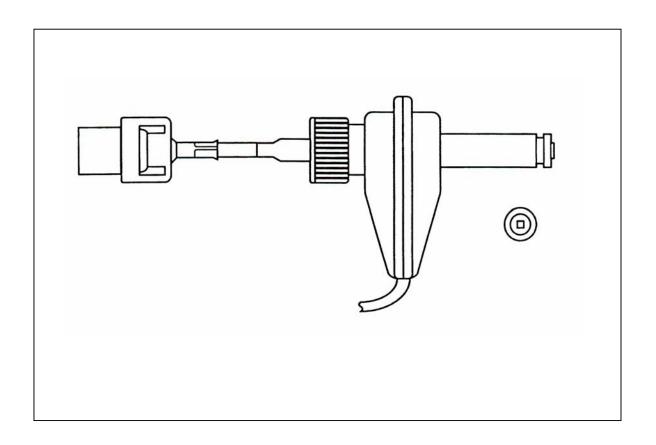

#### UNIVERSAL TRANSDUCER

When involved in fitting retrofit on-board electronic equipment to vehicles, a problem arises in that the correct transducer is not always available in stock. The Hunter Universal transducer, supplied with end fitting kit, overcomes this problem. It can be used when speedo or gearbox fitting of custom-made transducers is not possible.

With one crimping tool the whole job can be completed with the speedo cable in situ by semi-skilled labour. The transducer will accommodate both commonly used size inner drive cables and the different size outer cables.

PLEASE NOTE: THE FITTING OF THE UNIVERSAL TRANSDUCER CAN <u>ONLY</u> BE INSTALLED CORRECTLY BY USING OUR CP101 CRIMPING PLIERS, SPECIFICALLY DESIGNED FOR THIS PURPOSE.
USE OF OTHER CRIMPING TOOLS WILL INEVITABLY MEAN THAT AN UNSATISFACTORY PERFORMANCE WILL BE ACHIEVED.