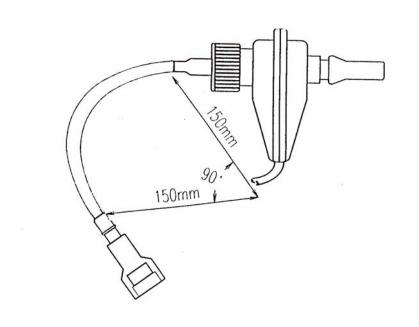

#### TRANSDUCERS FITTED WITH EXTENSION CABLES

On a range of the Hunter transducers an extension cable is fitted to overcome space restriction.

As we have no control over the fitting of these items, no warranty is given on extension cables.

The speedo cable run has been specially designed by the manufacturers to ensure long life. Since our extension cables are manufactured to exactly the same specification then, provided they are fitted correctly, the life span should be the same as the speedo cable.

<u>Please note</u> care must be taken to follow as close as possible the original run of the speedo cable. <u>No kinks, no sharp bends, no pressure points.</u>

As a rule of thumb, no cable should be bent in a curve less than 150mm (6 inches) radius and there should be no bends within 2 inches of the end ferrules.