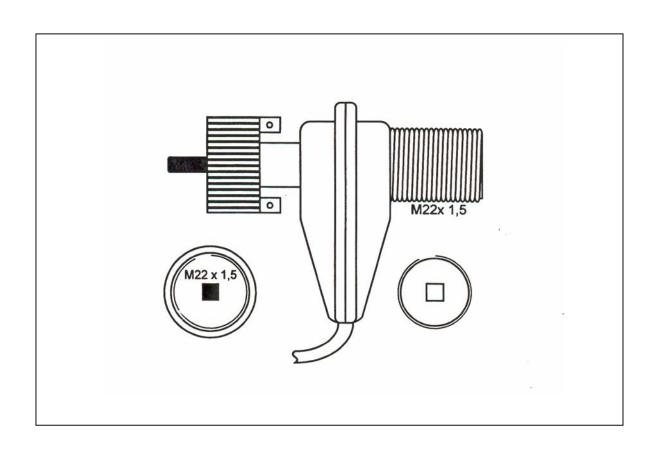

#### **SPECIFICATION**

The Hunter transducers offer equipment manufacturers and retrofit workshops a highly reliable transducer with excellent mark space ratio at a competitive price.

## **Operating Parameters**

Supply voltage: +5V to +18VDC
Typical supply current: 6mA at +5V
Temperature range: -40°C to +120°C

Square wave output

Signal output: Max sink 10mA

(excess will cause damage)

## **Mechanical Details**

- Robust construction.
- Designed to operate in-line with commonly used automotive speedo cables.
- Provision for lock wire sealing can be made if required, for volume orders.
- Standard length of cable 2 metres (see Options).

## **Installation Notes**

It is recommended that the transducer is powered from the equipment to which the output is destined. This overcomes the problems caused by spikes and surges on normal automotive supply lines. All transducers are normally fitted with a 4.7k pull-up resistor enabling the output to be interfaced with all standard logic circuits.

#### **Cable Colour Code**

Brown : +VE supply Blue : -VE supply

Green/Yellow : Square wave output