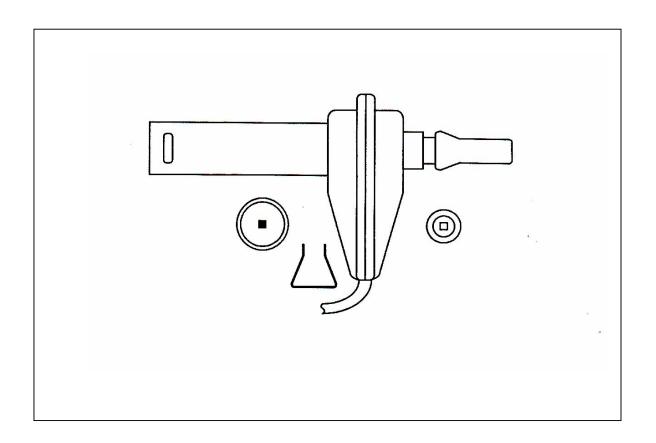

#### UNIVERSAL TRANSDUCER

When involved in fitting retrofit on-board electronic equipment to vehicles, a problem arises in that the correct transducer is not always available in stock. The Hunter Universal transducer, supplied with end fitting kit, overcomes this problem. It can be used when speedo or gearbox fitting of custom-made transducers is not possible.

With one crimping tool the whole job can be completed with the speedo cable in situ by semi-skilled labour. The transducer will accommodate both commonly used size inner drive cables and the different size outer cables.

PLEASE NOTE: THE FITTING OF THE UNIVERSAL TRANSDUCER CAN <u>ONLY</u> BE INSTALLED CORRECTLY BY USING OUR CP101 CRIMPING PLIERS, SPECIFICALLY DESIGNED FOR THIS PURPOSE.
USE OF OTHER CRIMPING TOOLS WILL INEVITABLY MEAN THAT AN UNSATISFACTORY PERFORMANCE WILL BE ACHIEVED.

#### **BENEFITS**

- Save valuable labour time.
- Cut down stock inventory.
- · Able to give instant service.
- Self lubricated.
- Cable entry clamped and sealed against water ingress.
- Lightweight, no supporting brackets required.