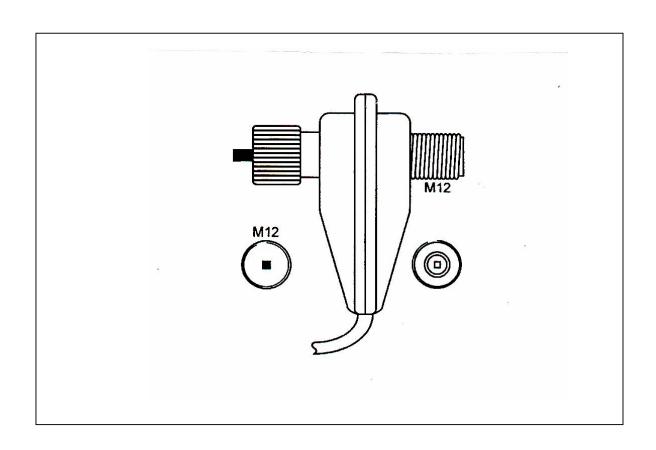

#### UNIVERSAL TRANSDUCER

When involved in fitting retrofit on-board electronic equipment to vehicles, a problem arises in that the correct transducer is not always available in stock. The Hunter Universal transducer, supplied with end fitting kit, overcomes this problem. It can be used when speedo or gearbox fitting of custom-made transducers is not possible.

With one crimping tool the whole job can be completed with the speedo cable in situ by semi-skilled labour. The transducer will accommodate both commonly used size inner drive cables and the different size outer cables.

PLEASE NOTE: THE FITTING OF THE UNIVERSAL TRANSDUCER CAN <u>ONLY</u> BE INSTALLED CORRECTLY BY USING OUR CP101 CRIMPING PLIERS, SPECIFICALLY DESIGNED FOR THIS PURPOSE.
USE OF OTHER CRIMPING TOOLS WILL INEVITABLY MEAN THAT AN UNSATISFACTORY PERFORMANCE WILL BE ACHIEVED.

#### **BENEFITS**

- Save valuable labour time.
- Cut down stock inventory.
- · Able to give instant service.
- Self lubricated.
- Cable entry clamped and sealed against water ingress.
- Lightweight, no supporting brackets required.