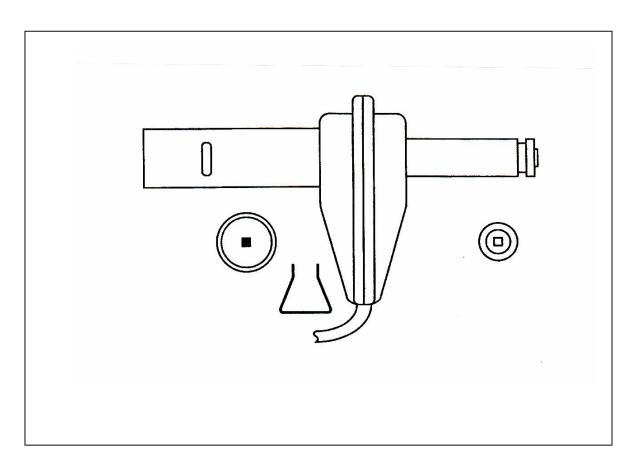

#### UNIVERSAL TRANSDUCER

When involved in fitting retrofit on-board electronic equipment to vehicles, a problem arises in that the correct transducer is not always available in stock. The Hunter Universal transducer, supplied with end fitting kit, overcomes this problem. It can be used when speedo or gearbox fitting of custom-made transducers is not possible.

With one crimping tool the whole job can be completed with the speedo cable in situ by semi-skilled labour. The transducer will accommodate both commonly used size inner drive cables and the different size outer cables.

PLEASE NOTE: THE FITTING OF THE UNIVERSAL TRANSDUCER CAN <u>ONLY</u> BE INSTALLED CORRECTLY BY USING OUR CP101 CRIMPING PLIERS, SPECIFICALLY DESIGNED FOR THIS PURPOSE.
USE OF OTHER CRIMPING TOOLS WILL INEVITABLY MEAN THAT AN UNSATISFACTORY PERFORMANCE WILL BE ACHIEVED.

#### **BENEFITS**

- Save valuable labour time.
- Cut down stock inventory.
- · Able to give instant service.
- Self lubricated.
- Cable entry clamped and sealed against water ingress.
- Lightweight, no supporting brackets required.