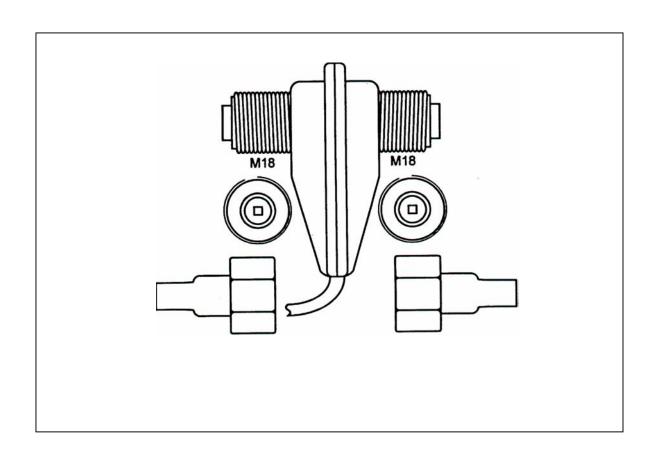

#### UNIVERSAL TRANSDUCER

When involved in fitting retrofit on-board electronic equipment to vehicles, a problem arises in that the correct transducer is not always available in stock. The Hunter Universal transducer, supplied with end fitting kit, overcomes this problem. It can be used when speedo or gearbox fitting of custom-made transducers is not possible.

With one crimping tool the whole job can be completed with the speedo cable in situ by semi-skilled labour. The transducer will accommodate both commonly used size inner drive cables and the different size outer cables.

PLEASE NOTE: THE FITTING OF THE UNIVERSAL TRANSDUCER CAN <u>ONLY</u> BE INSTALLED CORRECTLY BY USING OUR CP101 CRIMPING PLIERS, SPECIFICALLY DESIGNED FOR THIS PURPOSE.
USE OF OTHER CRIMPING TOOLS WILL INEVITABLY MEAN THAT AN UNSATISFACTORY PERFORMANCE WILL BE ACHIEVED.

#### **BENEFITS**

- Save valuable labour time.
- Cut down stock inventory.
- · Able to give instant service.
- Self lubricated.
- Cable entry clamped and sealed against water ingress.
- Lightweight, no supporting brackets required.