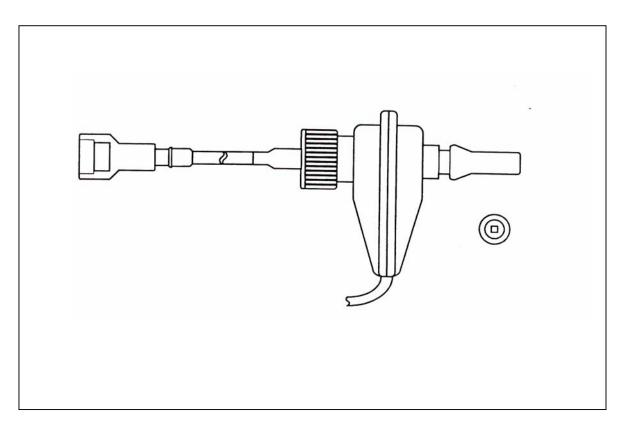

#### TRANSDUCERS FITTED WITH EXTENSION CABLES

On a range of the Hunter transducers an extension cable is fitted to overcome space restriction.

As we have no control over the fitting of these items, no warranty is given on extension cables.

The speedo cable run has been specially designed by the manufacturers to ensure long life. Since our extension cables are manufactured to exactly the same specification then, provided they are fitted correctly, the life span should be the same as the speedo cable.

<u>Please note</u> care must be taken to follow as close as possible the original run of the speedo cable. <u>No kinks, no sharp bends, no pressure points.</u>

As a rule of thumb, no cable should be bent in a curve less than 150mm (6 inches) radius and there should be no bends within 2 inches of the end ferrules.

The original speedo cable will need to be repositioned to allow for the extra extension and it may be necessary to reinstall new clips and ties.

<u>NOTE</u>: A kink or sharp bend will always result in the inner cable breaking soon after installation. The breakage of the inner cable will damage the inside of the outer cable, so the extension cable is scrap.