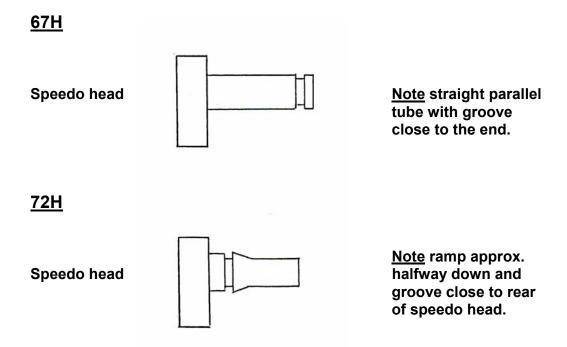

# HUNTER TRANSDUCERS TO SUIT LEYLAND/LDV/SHERPA VEHICLES

As Leyland never appear to stick to a standard speedo cable, it means that either a 67H or a 72H transducer is required. Leyland speedo cable fittings change from month to month, or even week to week.

Below are some guidelines to assist:

- \* Remove the speedo head and disconnect the speedo cable from it.
- \* Now examine the part of the speedo head from which you have just removed the speedo cable. There are two distinct shapes: