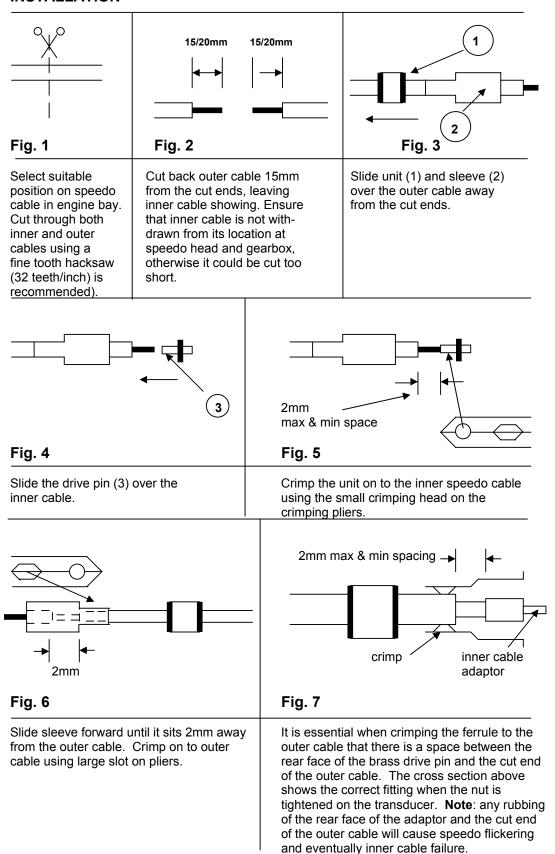

#### TRANSDUCERS FITTED WITH EXTENSION CABLES

On a range of the Hunter transducers an extension cable is fitted to overcome space restriction.

As we have no control over the fitting of these items, no warranty is given on extension cables.

The speedo cable run has been specially designed by the manufacturers to ensure long life. Since our extension cables are manufactured to exactly the same specification then, provided they are fitted correctly, the life span should be the same as the speedo cable.

<u>Please note</u> care must be taken to follow as close as possible the original run of the speedo cable. <u>No kinks, no sharp bends, no pressure points.</u>

As a rule of thumb, no cable should be bent in a curve less than 150mm (6 inches) radius and there should be no bends within 2 inches of the end ferrules.

The original speedo cable will need to be repositioned to allow for the extra extension and it may be necessary to reinstall new clips and ties.

<u>NOTE</u>: A kink or sharp bend will always result in the inner cable breaking soon after installation. The breakage of the inner cable will damage the inside of the outer cable, so the extension cable is scrap.