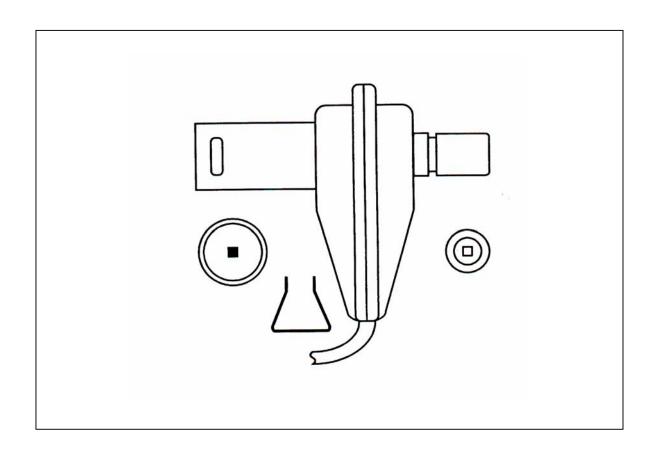

#### UNIVERSAL TRANSDUCER

When involved in fitting retrofit on-board electronic equipment to vehicles, a problem arises in that the correct transducer is not always available in stock. The Hunter Universal transducer, supplied with end fitting kit, overcomes this problem. It can be used when speedo or gearbox fitting of custom-made transducers is not possible.

With one crimping tool the whole job can be completed with the speedo cable in situ by semi-skilled labour. The transducer will accommodate both commonly used size inner drive cables and the different size outer cables.

PLEASE NOTE: THE FITTING OF THE UNIVERSAL TRANSDUCER CAN <u>ONLY</u> BE INSTALLED CORRECTLY BY USING OUR CP101 CRIMPING PLIERS, SPECIFICALLY DESIGNED FOR THIS PURPOSE.
USE OF OTHER CRIMPING TOOLS WILL INEVITABLY MEAN THAT AN UNSATISFACTORY PERFORMANCE WILL BE ACHIEVED.

#### **BENEFITS**

- Save valuable labour time.
- Cut down stock inventory.
- · Able to give instant service.
- Self lubricated.
- Cable entry clamped and sealed against water ingress.
- Lightweight, no supporting brackets required.