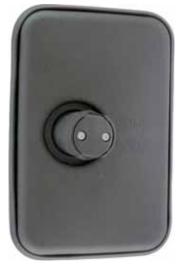

# Mirror 276mm x 185mm

Mirror Lens 255mm x 175mm

Mirror Body ABS

**Clamp**Glass filled nylon

MX555CEB

e11 II & III 03\*6590

Mirror Body

Mirror Body ABS

**Clamp**Glass filled nylon

Glass filled nylon