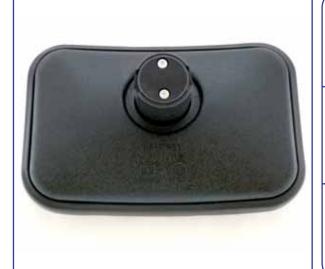

#### Mirror

240mm x 155mm

**Mirror Lens** 235mm x 150mm

**Mirror Body ABS** 

Clamp Glass filled nylon

# MX440CE

e11 II & III 03\*6619

# **MX440CEB**

e11 || & ||| 03\*6619

#### Mirror

245mm x 162mm

## **Mirror Lens**

236mm x 152mm

#### **Mirror Body** ABS

# Clamp

Glass filled nylon