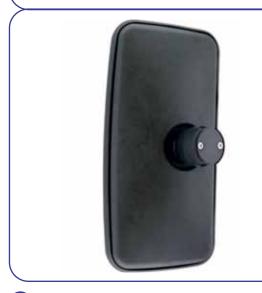

# Mirror 276mm x 185mm

Mirror Lens 255mm x 175mm

Mirror Body ABS

**Clamp**Glass filled nylon

MX555CEB

e11 II & III 03\*6590

Mirror Body

Mirror Body ABS