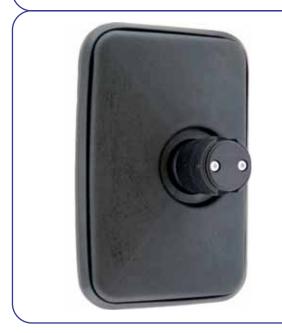

# **MX550CE**

e11 VI 03\*6447

### MX550CEB

e11 VI 03\*6447

# **MX550CEA**

e11 VI 03\*6447

#### Mirror

293mm x 210mm

#### Mirror Body ABS

#### Clamp

Glass filled nylon

Unbreakable lens