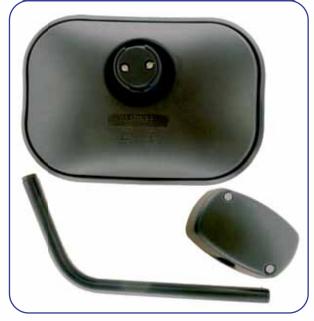

### MX550CEA - Comes

complete with 440mm long, 19mm diameter arm with clamp that fits 16-28mm diameter arms.

**S1091** - Arm only