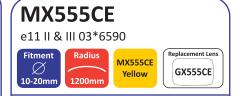

# Mirror 276mm x 185mm

Mirror Lens 255mm x 175mm

Mirror Body ABS

**Clamp**Glass filled nylon

MX555CEB

e11 II & III 03\*6590

Mirror Body

Mirror Body ABS

**Clamp**Glass filled nylon

Glass filled nylon