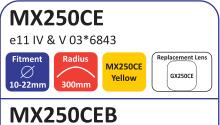

Tel +44 (0) 1274 546732 Fax +44 (0) 1274 548525 Email sales@avsuk.co Website www.avsuk.co

e11 IV & V 03\*6843 Replacement Lens MX250CEB  $\varnothing$ Yellow

Mirror 208mm x 208mm

**Mirror Lens** 198mm x 198mm

**Mirror Body ABS** 

Clamp Glass filled nylon

Heated version available, may be subject to minimum quantity