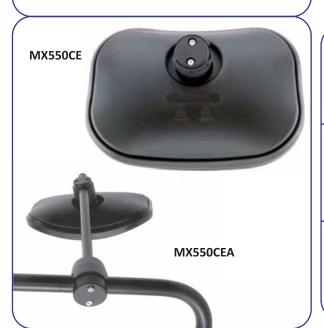

# **MX550CE**

e11 VI 03\*6447

### MX550CEB

e11 VI 03\*6447

# **MX550CEA**

e11 VI 03\*6447

#### Mirror

293mm x 210mm

#### Mirror Body ABS

#### Clamp

Glass filled nylon

Unbreakable lens

### MX550CEA - Comes

complete with 440mm long, 19mm diameter arm with clamp that fits 16-28mm diameter arms.

**S1091** - Arm only