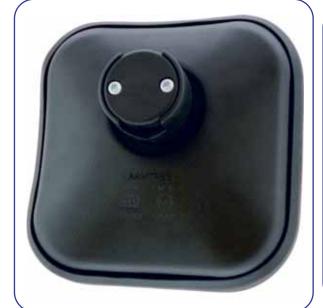

**Mirror Body ABS** 

Clamp Glass filled nylon

Heated version available, may be subject to minimum quantity

#### Mirror

240mm x 155mm

**Mirror Lens** 235mm x 150mm

**Mirror Body ABS** 

Clamp Glass filled nylon