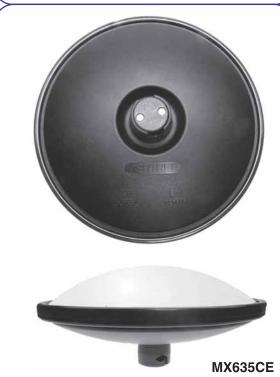

# **MX550CE**

e11 VI 03\*6447

### MX550CEB

e11 VI 03\*6447

# **MX550CEA**

e11 VI 03\*6447

#### Mirror

293mm x 210mm

#### Mirror Body ABS

#### Clamp

Glass filled nylon

Unbreakable lens